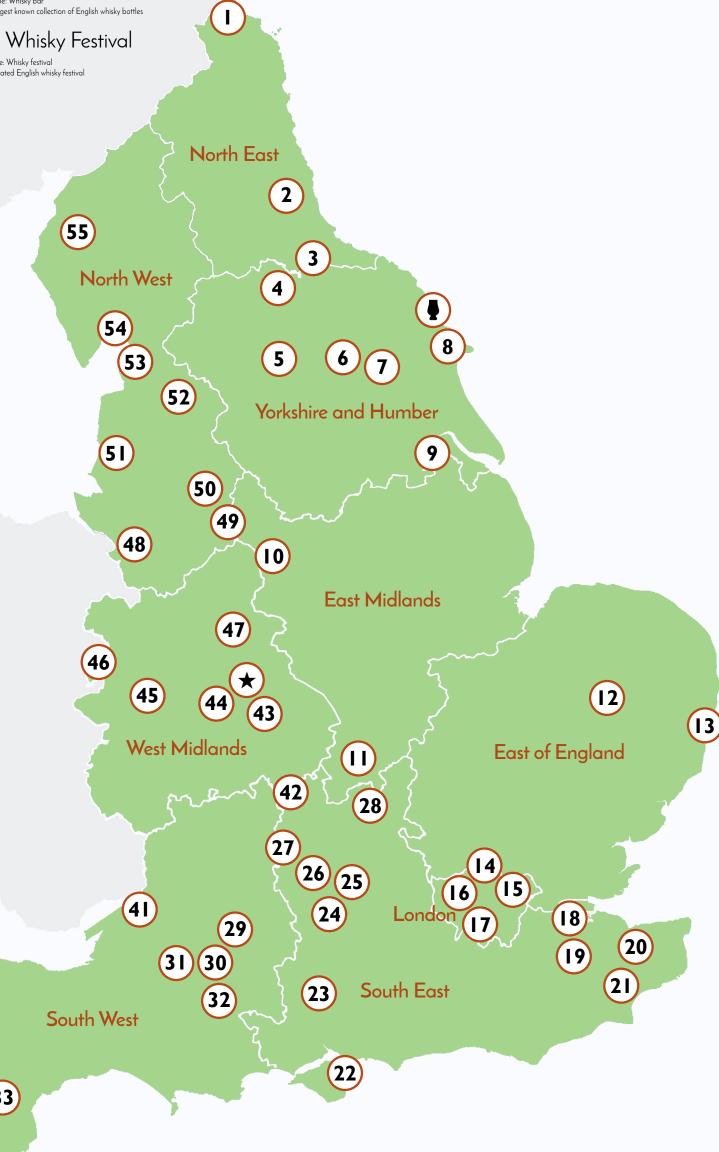

#### North East

# 1. Ad Gefrin Distillery

Location: Wooler / Established: 2022 / Status: Laying down casks Whisky release date: TBC / Spirit still capacity: 3,500 litres

#### 2. Durham Distillery

Location: Durham / Established: 2013 / Status: Laying down casks Whisky release date: 2026 / Spirit still capacity: 1,000 litres

# 3. Yarm Distillery

Location: Yarm / Established: 2018 / Status: Whisky available Whisky release date: 2023 / Spirit still capacity: 500 litres

#### Yorkshire and Humber

#### 4. Yorkshire Dales Distillery

Location: Catterick Garrison / Established: 2016 / Status: Under construction
Whisky release date: 2027 / Spirit still capacity: 1,500 litres

#### 5. Whittaker's Distillery

Location: Harrogate / Established: 2015 / Status: Laying down casks Whisky release date: 2024 / Spirit still capacity: 1,000 litres

# 6. Cooper King Distillery

Location: York / Established: 2016 / Status: Whisky available Whisky release date: 2023 / Spirit still capacity: 900 litres

#### 7. Ellers Farm Distillery

Location: Stamford Bridge / Established: 2022 / Status: Laying down casks Whisky release date: 2026 / Spirit still capacity: 2,500 litres

# 8. Spirit of Yorkshire Distillery

Location: Hunmanby / Established: 2016 / Status: Whisky available Whisky release date: 2019 / Spirit still capacity: 3,500 litres

#### 9. Elsham Wold Distillery

Location: Elsham Wolds / Established: 2019 / Status: Whisky available Whisky release date: 2023 / Spirit still capacity: 600 litres

#### East Midlands

#### 10. White Peak Distillery

Location: Ambergate / Established: 2016 / Status: Whisky available Whisky release date: 2021 / Spirit still capacity: 2,100 litres

#### 11. Wharf Distillery

Location: Towcester / Established: 2011 / Status: Whisky available Whisky release date: 2019 / Spirit still capacity: 250 litres

# East of England

# 12. The English Distillery

Location: Roudham / Established: 2006 / Status: Whisky available Whisky release date: 2009 / Spirit still capacity: 1,800 litres

# 13. Adnams Copper House Distillery

Location: Southwold / Established: 2010 / Status: Whisky available Whisky release date: 2013 / Spirit still capacity: 950 litres

#### London

#### 14. Old Bakery Distillery

Location: Enfield, London / Established: 2017 / Status: Whisky available Whisky release date: TBC / Spirit still capacity: 400 litres

#### 15. East London Liauor Co.

Location: Tower Hamlets, London / Established: 2014 / Status: Whisky available Whisky release date: 2018 / Spirit still capacity: 650 litres

#### 16. Bimber Distillery

Location: North Acton, London / Established: 2015 / Status: Whisky available Whisky release date: 2019 / Spirit still capacity: 1,000 litres

# 17. Doghouse Distillery

Location: Battersea, London / Established: 2016 / Status: Laying down casks Whisky release date: TBC / Spirit still capacity: 1,500 litres

#### South East

# 18. Copper Rivet Distillery

Location: Chatham / Established: 2016 / Status: Whisky available Whisky release date: 2020 / Spirit still capacity: 2,600 litres

#### 19. Maidstone Distillery

Location: Maidstone / Established: 2018 / Status: Laying down casks Whisky release date: 2027 / Spirit still capacity: 450 litres

# 20. Canterbury Brewers & Distillers

Location: Canterbury / Established: 2018 / Status: Whisky available Whisky release date: 2023 / Spirit still capacity: 500 litres

# 21. Pleasant Land Distillery

Location: Aldington / Established: 2022 / Status: Laying down cask Whisky release date: TBC / Spirit still capacity: 1,200 litres

# 22. Isle of Wight Distillery

Location: Ryde / Established: 2015 / Status: Laying down cask: Whisky release date: TBC / Spirit still capacity: 1,000 litres

#### 23. Winchester Distillery

Location: Winchester / Established: 2014 / Status: Laying down casks Whisky release date: 2025 / Spirit still capacity: 500 litres

# 24. Hawkridge Distillers

Location: Newbury / Established: 2018 / Status: Under construction Whisky release date: 2027 / Spirit still capacity: 5,000 litres

# 25. Black Bottle Distillery

Location: Wallingford / Established: 2016 / Status: Whisky available Whisky release date: 2020 / Spirit still capacity: 350 litres

# 26. Abingdon Distillery

Location: Abingdon / Established: 2019 / Status: Laying down casks Whisky release date: 2026 / Spirit still capacity: 650 litres

# 27. Wood Brothers Distillery

Location: Bampton / Established: 2017 / Status: Laying down cask: Whisky release date: 2028 / Spirit still capacity: 5,000 litres

# 28. Aedda's Farm Distillery

Location: Adstock / Established: 2023 / Status: Under cons Whisky release date: TBC / Spirit still capacity: 1,750 litres

#### South West

#### 29. Ten Hides Distillery

Location: Devizes / Established: 2019 / Status: Laying down casks Whisky release date: 2027 / Spirit still capacity: 300 litres

# 30. Wylye Distillery

Location: Wylye / Established: 2022 / Status: Laying down casks Whisky release date: TBC / Spirit still capacity: 1,250 litres

# 31. Retribution Distilling Co

Location: Frome / Established: 2019 / Status: Laying down casks Whisky release date: 2024 / Spirit still capacity: 400 litres

#### 32. Witchmark Distillery

Location: Salisbury / Established: 2021 / Status: Under construction Whisky release date: 2027 / Spirit still capacity: 3,200 litres

# 33. Dartmoor Whisky Distillery

Whisky release date: 2020 / Spirit still capacity: 1,400 litres

# 34. Princetown Distillery

Location: Princetown / Established: 2015 / Status: Under construction Whisky release date: TBC / Spirit still capacity: 13,500 litres

# 35. Trevethan Distillery

Location: Saltash / Established: 2015 / Status: Laying down casks Whisky release date: 2026 / Spirit still capacity: 600 litres

#### 36. Penrock Distillery

Location: Liskeard / Established: 2020 / Status: Laying down casks Whisky release date: TBC / Spirit still capacity: 135 litres

#### 37. Colwith Distillery

Location: Lanlivery / Established: 2016 / Status: Laying down casks Whisky release date: 2026 / Spirit still capacity: 300 litres

# 38. Healeys Distillery

Location: Truro / Established: 2000 / Status: Whisky available Whisky release date: 2011 / Spirit still capacity: 1,200 litres

#### 39. Pocketful of Stones

Location: Penzance / Established: 2016 / Status: Whisky available Whisky release date: 2022 / Spirit still capacity: 700 litres

# 40. Wrecking Coast Distillery

Location: Tintagel / Established: 2016 / Status: Laying down cask: Whisky release date: TBC / Spirit still capacity: 2,000 litres

# 41. Circumstance Distillery

Location: Bristol / Established: 2018 / Status: Whisky available Whisky release date: 2022 / Spirit still capacity: 1,800 litres

#### West Midlands

# 42. Cotswolds Distillery

Location: Stourton / Established: 2014 / Status: Whisky availabl Whisky release date: 2017 / Spirit still capacity: 1,600 litres

# 43. Spirit of Birmingham Distillery

Location: Birmingham / Established: 2020 / Status: Laying down casks Whisky release date: 2024 / Spirit still capacity: 500 litres

# 44. West Midlands Distillery

Location: Rowley Regis / Established: 2017 / Status: Laying down cask Whisky release date: 2025 / Spirit still capacity: 1,000 litres

# 45. Ludlow Distillery

Location: Craven Arms / Established: 2014 / Status: Whisky available Whisky release date: 2018 / Spirit still capacity: 200 litres

# 46. Henstone Distillery

Location: Welshpool / Established: 2017 / Status: Whisky available Whisky release date: 2021 / Spirit still capacity: 1,000 litres

#### 47. Mercia Whisky

Location: Wolseley Bridge / Established: 2020 / Status: Laying down casks Whisky release date: 2025 / Spirit still capacity: 5,000 litres

#### North West

#### 48. Weetwood Distillery

Location: Kelsall / Established: 2018 / Status: Whisky available
Whisky release date: 2022 / Spirit still capacity: 400 litres

#### 49. Forest Distillery

Location: Macclesfield / Established: 2014 / Status: Whisky available Whisky release date: 2022 / Spirit still capacity: 500 litres

#### 50. Spirit of Manchester Distillery

Location: Manchester / Established: 2016 / Status: Laying down casks Whisky release date: 2026 / Spirit still capacity: 750 litres

#### 51. Forgan Distillery

Location: Banks / Established: 2017 / Status: Laying down casks Whisky release date: 2024 / Spirit still capacity: 300 litres

# 52. Pendle Witch Distillery

Location: Waddington / Established: 2020 / Status: Laying down cask: Whisky release date: 2027 / Spirit still capacity: 1,200 litres

# 53. Lancaster Spirits Company

Whisky release date: 2027 / Spirit still capacity: 500 litres

#### 54. Bankhall Distillery

Location: Flookburgh / Established: 2020 / Status: Whisky available Whisky release date: 2023 / Spirit still capacity: 3,750 litres

# 55. The Lakes Distillery

Location: Setmurthy / Established: 2011 / Status: Whisky available Whisky release date: 2018 / Spirit still capacity: 3,600 litres

#### Points of Interest

Whiskyside Bar

Location: Scarborough / Type: Whisky bar
Fact: contains the world's largest known collection of English whisky bottles

# ★ English Whisky Festival

Location: Birmingham / Type: Whisky festival Fact: the first and only dedicated English whisky festiva

The English Whisky Map, 6th Edition, 2024. Produced by Cooper King Distillery For more information visit: www.cooperkingdistillery.co.uk/blog/the-english-whisky-map Copyright © 2016-2024 Cooper King Distillery Ltd, The Old Stable, Stillington Road, York, YO61 1EH